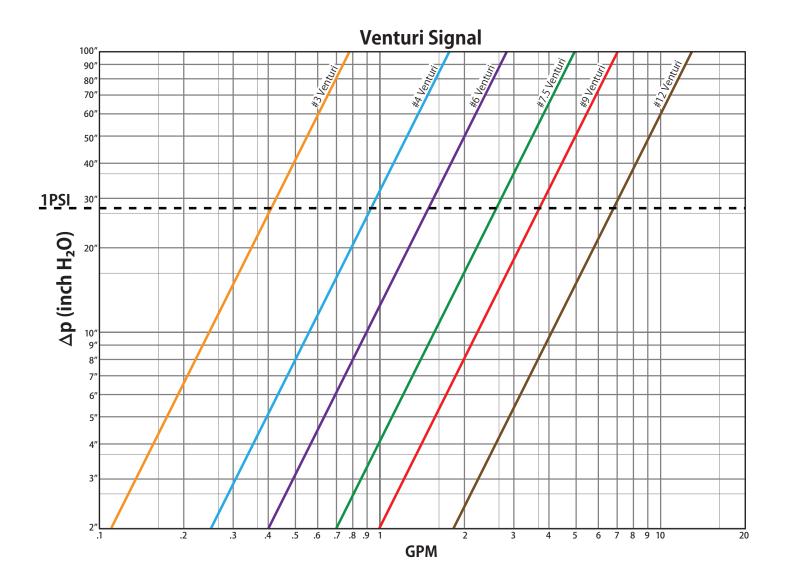

## **Pressure Drop Chart**

# CV of Valves 1/2" & 3/4" w/ #3 Venturi: 0.44 1/2" & 3/4" w/ #4 Venturi: 1.30 1/2" & 3/4" w/ #6 Venturi: 2.65 1/2" & 3/4" w/ #7.5 Venturi: 3.61 1/2" & 3/4" w/ #9 Venturi: 7.05 1/2" & 3/4" w/ #12 Venturi: 11.40