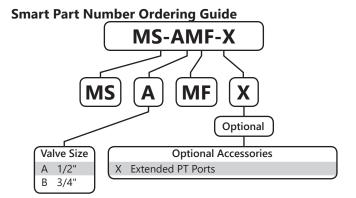

#### **Dimensions**

| Size | Α    | В    |
|------|------|------|
| 1/2" | 2.77 | 0.59 |
| 3/4" | 2.77 | 0.59 |

**WARNING:** This product can expose you to chemicals including lead, which is known to the State of California to cause cancer, and lead, which is known to the State of California to cause birth defects or other reproductive harm. For more information go to www.P65Warnings.ca.gov.