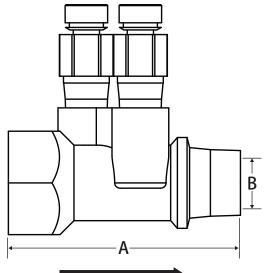

#### DIRECTION OF FLOW

#### **Dimensions**

| Size | Α    | В    |
|------|------|------|
| 1/2" | 2.77 | 0.59 |
| 3/4" | 2.77 | 0.59 |

**WARNING:** This product can expose you to chemicals including lead, which is known to the State of California to cause cancer, and lead, which is known to the State of California to cause birth defects or other reproductive harm. For more information go to www.P65Warnings.ca.gov.