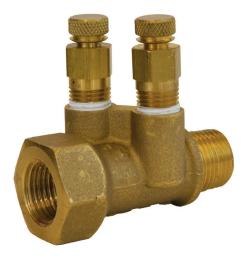

#### Fixed Orifice • 400 WOG

**Terminator MS** 

#### **Features**

- Removable venturi
- +/- 2% Accuracy
- Two pressure / temperature (PT) test ports
- Location tag
- 100% leak tested
- Made in Italy
- See end of catalog for pressure drop charts

#### **Pressure and Temperature Rating**

- 400 WOG
- 300°F Max