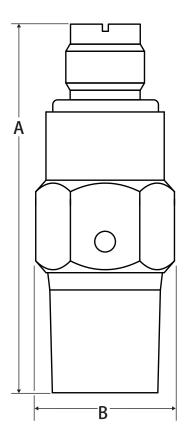

### **Dimensions**

| Part #   | Size      | Α    | В    |
|----------|-----------|------|------|
| TV-A2    | 1/4" MNPT | 1.63 | 0.58 |
| TVX-A2-N | 1/4" MNPT | 2.75 | 0.58 |

**WARNING:** This product can expose you to chemicals including lead, which is known to the State of California to cause cancer, and lead, which is known to the State of California to cause birth defects or other reproductive harm. For more information go to www.P65Warnings.ca.gov.