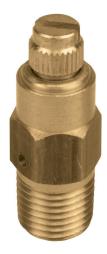

# **Manual Air Vent**

## **Coin Operated • 150 WOG**

#### **Features**

• 100% leak tested