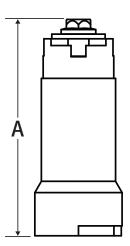

## **Dimensions**

| Part # | Size            | Fits          | Α   |
|--------|-----------------|---------------|-----|
| TX-A   | 1/2"            | TY, TA Series | 2.0 |
| TX-B   | 3/4" - 1"       | TY, TA Series | 2.0 |
| TX-C   | 1-1/4" - 1-1/2" | TY, TA Series | 2.0 |
| TX-D   | 2"              | TY, TA Series | 2.0 |